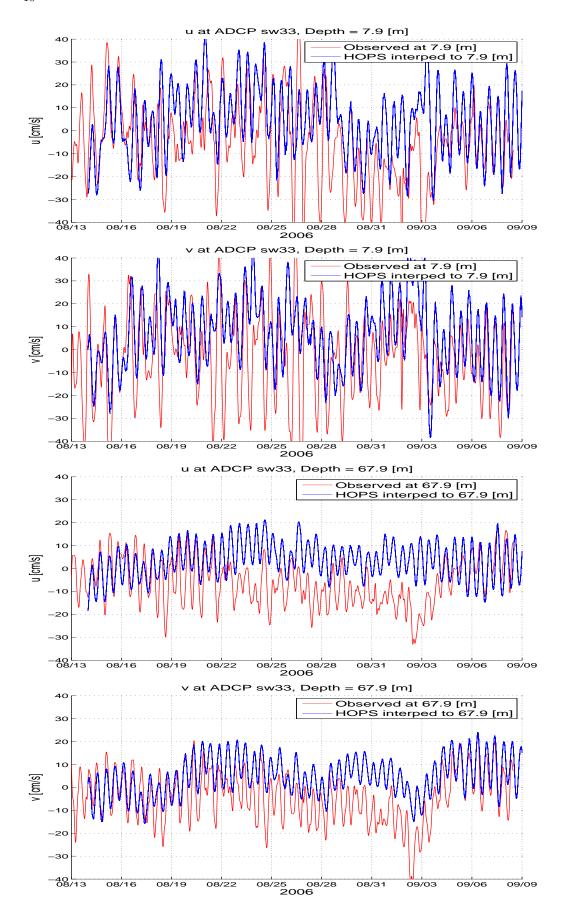

Figure~1.~~ADCP~sw33,~HOPS~run~in~Jul10/PJH0/,~(upper~2~panels):~z7m,~(bottom~2~panels):~z67m.

Figure 2. ADCP sw33, HOPS run in Jul10/PJH1/, (upper 2 panels): z7m, (bottom 2 panels): z67m.

Figure 3. ADCP sw33, HOPS run in Jul10/PJH2/, (upper 2 panels): z7m, (bottom 2 panels): z67m.

Figure 4. ADCP sw33, HOPS run in Jul10/PJH3/, (upper 2 panels): z7m, (bottom 2 panels): z67m.

Figure 5. ADCP sw33, HOPS run in Jul10/PJH4/, (upper 2 panels): z7m, (bottom 2 panels): z67m.

Figure 6. ADCP sw33, HOPS run in Jul10/PJH5/, (upper 2 panels): z7m, (bottom 2 panels): z67m.