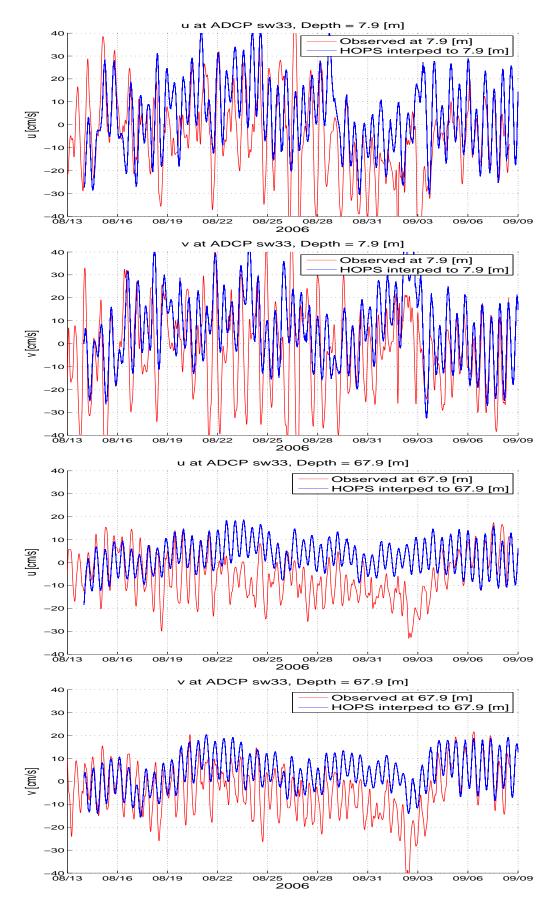

Figure~1.~~ADCP~sw33,~HOPS~run~in~Jul10/PJH0/,~(upper~2~panels):~z7m,~(bottom~2~panels):~z67m.

Figure 2. ADCP sw33, HOPS run in Jul10/PJH1/, (upper 2 panels): z7m, (bottom 2 panels): z67m.

Figure 3. ADCP sw33, HOPS run in Jul10/PJH2/, (upper 2 panels): z7m, (bottom 2 panels): z67m.