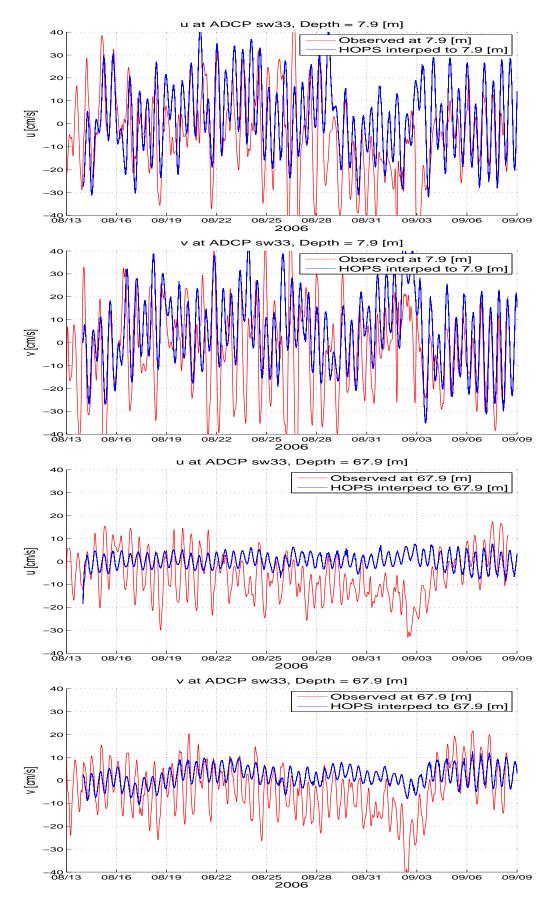

Figure 4. ADCP sw33, HOPS run in Jul10/PJH3/, (upper 2 panels): z7m, (bottom 2 panels): z67m.

Figure 5. ADCP sw33, HOPS run in Jul10/PJH4/, (upper 2 panels): z7m, (bottom 2 panels): z67m.

Figure 6. ADCP sw33, HOPS run in Jul10/PJH5/, (upper 2 panels): z7m, (bottom 2 panels): z67m.

Figure 7. ADCP sw33, HOPS run in Jul10/PJH6/, (upper 2 panels): z7m, (bottom 2 panels): z67m.

Figure 8. ADCP sw33, HOPS run in Jul10/PJH7/, (upper 2 panels): z7m, (bottom 2 panels): z67m.

Figure 9. ADCP sw33, HOPS run in Jul10/PJH8/, (upper 2 panels): z7m, (bottom 2 panels): z67m.