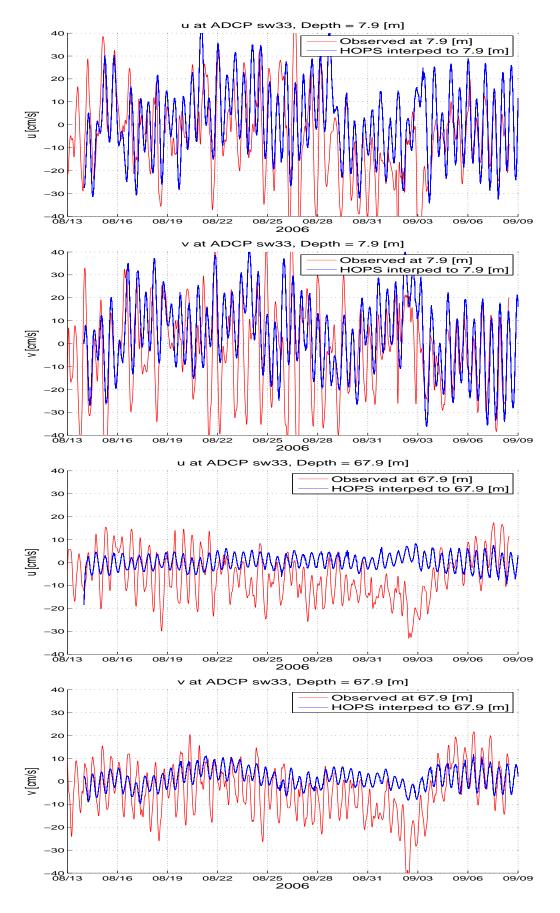

Figure~1.~~ADCP~sw33,~HOPS~run~in~Jul10/PJH0/,~(upper~2~panels):~z7m,~(bottom~2~panels):~z67m.

Figure 2. ADCP sw33, HOPS run in Jul10/PJH1/, (upper 2 panels): z7m, (bottom 2 panels): z67m.

Figure 3. ADCP sw33, HOPS run in Jul10/PJH2/, (upper 2 panels): z7m, (bottom 2 panels): z67m.