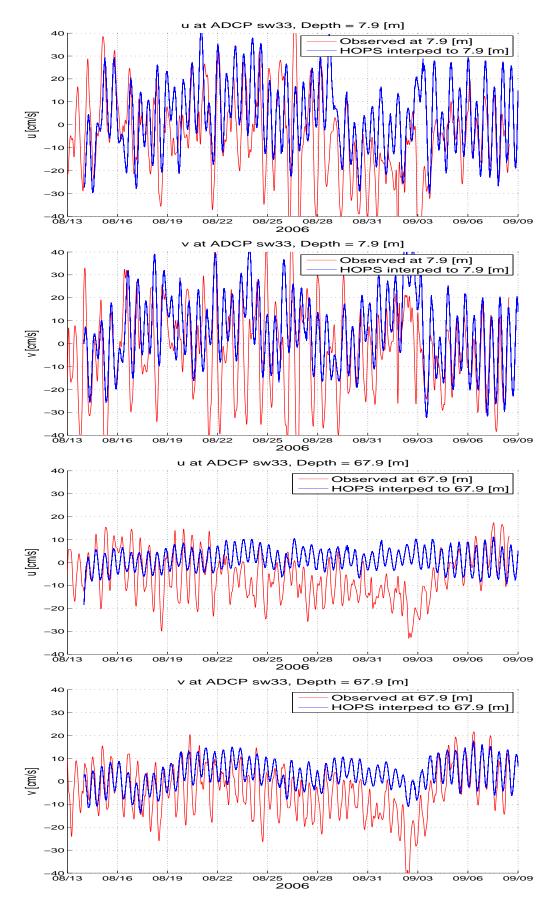

Figure 7. ADCP sw33, HOPS run in Jul10/PJH6/, (upper 2 panels): z7m, (bottom 2 panels): z67m.

Figure 8. ADCP sw33, HOPS run in Jul10/PJH7/, (upper 2 panels): z7m, (bottom 2 panels): z67m.

Figure 9. ADCP sw33, HOPS run in Jul10/PJH8/, (upper 2 panels): z7m, (bottom 2 panels): z67m.

Figure 10. ADCP sw33, HOPS run in Jul10/PJH9/, (upper 2 panels): z7m, (bottom 2 panels): z67m.

Figure~11.~~ADCP~sw33,~HOPS~run~in~Jul10/PJH10/,~(upper~2~panels):~z7m,~(bottom~2~panels):~z67m.

Figure 12. ADCP sw33, HOPS run in Jul10/PJH11/, (upper 2 panels): z7m, (bottom 2 panels): z67m.