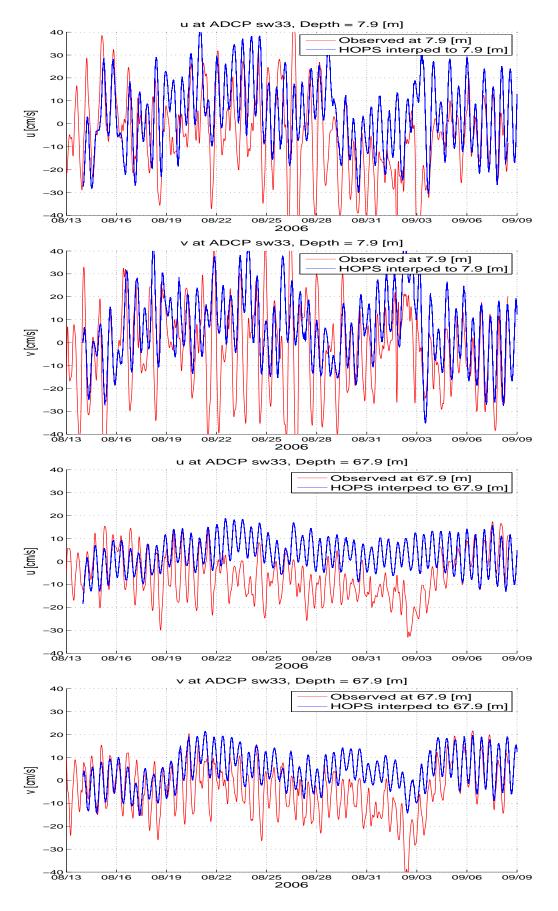

Figure~1.~~ADCP~sw33,~HOPS~run~in~Jul10/PJH0/,~(upper~2~panels):~z7m,~(bottom~2~panels):~z67m.

Figure 2. ADCP sw33, HOPS run in Jul10/PJH1/, (upper 2 panels): z7m, (bottom 2 panels): z67m.

Figure 3. ADCP sw33, HOPS run in Jul10/PJH2/, (upper 2 panels): z7m, (bottom 2 panels): z67m.

Figure 4. ADCP sw33, HOPS run in Jul10/PJH3/, (upper 2 panels): z7m, (bottom 2 panels): z67m.

Figure 5. ADCP sw33, HOPS run in Jul10/PJH4/, (upper 2 panels): z7m, (bottom 2 panels): z67m.

Figure 6. ADCP sw33, HOPS run in Jul10/PJH5/, (upper 2 panels): z7m, (bottom 2 panels): z67m.