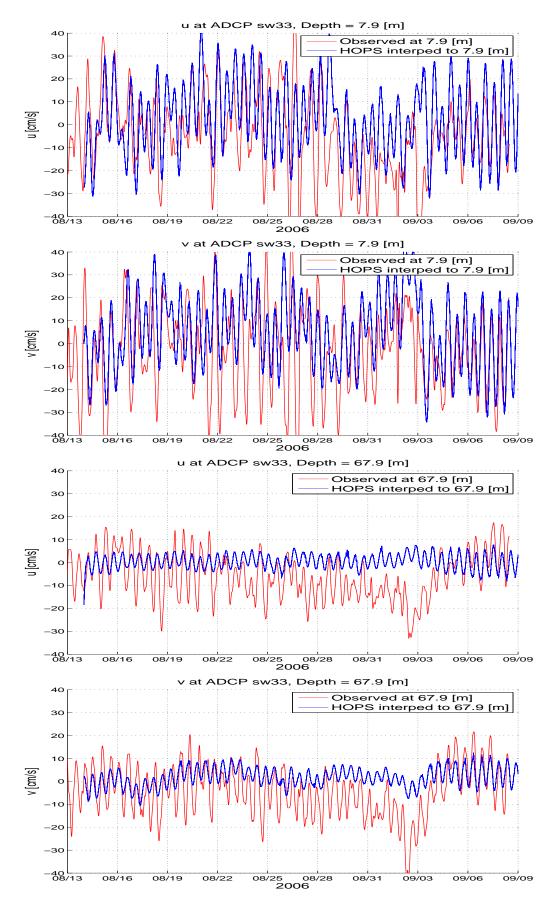

Figure 4. ADCP sw33, HOPS run in Jul10/PJH3/, (upper 2 panels): z7m, (bottom 2 panels): z67m.

Figure 5. ADCP sw33, HOPS run in Jul10/PJH4/, (upper 2 panels): z7m, (bottom 2 panels): z67m.

Figure 6. ADCP sw33, HOPS run in Jul10/PJH5/, (upper 2 panels): z7m, (bottom 2 panels): z67m.