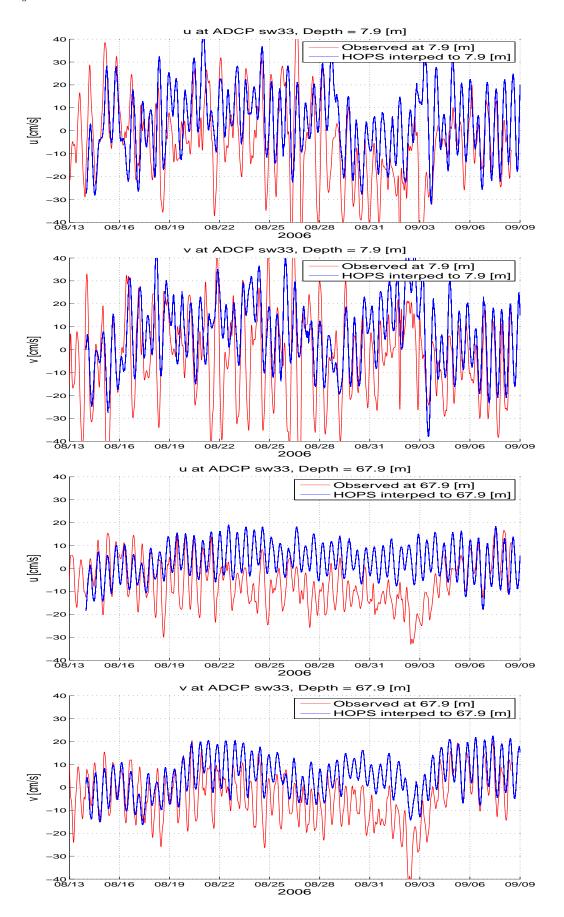

Figure~1.~~ADCP~sw33,~HOPS~run~in~Jul10/PJH0/,~(upper~2~panels):~z7m,~(bottom~2~panels):~z67m.

Figure 2. ADCP sw33, HOPS run in Jul10/PJH1/, (upper 2 panels): z7m, (bottom 2 panels): z67m.

Figure 3. ADCP sw33, HOPS run in Jul10/PJH2/, (upper 2 panels): z7m, (bottom 2 panels): z67m.

Figure 4. ADCP sw33, HOPS run in Jul10/PJH3/, (upper 2 panels): z7m, (bottom 2 panels): z67m.

Figure 5. ADCP sw33, HOPS run in Jul10/PJH4/, (upper 2 panels): z7m, (bottom 2 panels): z67m.

Figure 6. ADCP sw33, HOPS run in Jul10/PJH5/, (upper 2 panels): z7m, (bottom 2 panels): z67m.