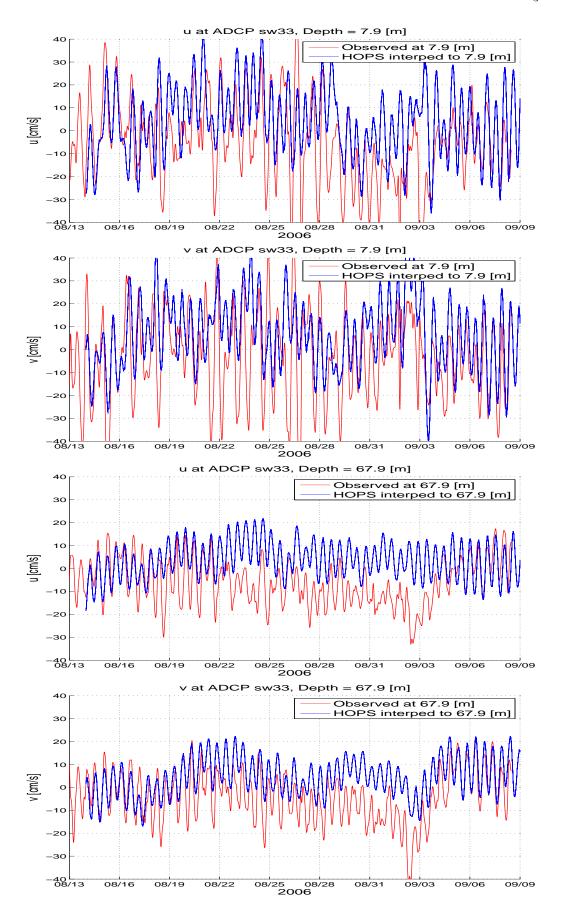

Figure 4. ADCP sw33, HOPS run in Jul10/PJH3/, (upper 2 panels): z7m, (bottom 2 panels): z67m.

Figure 5. ADCP sw33, HOPS run in Jul10/PJH4/, (upper 2 panels): z7m, (bottom 2 panels): z67m.

Figure 6. ADCP sw33, HOPS run in Jul10/PJH5/, (upper 2 panels): z7m, (bottom 2 panels): z67m.

Figure 7. ADCP sw33, HOPS run in Jul10/PJH6/, (upper 2 panels): z7m, (bottom 2 panels): z67m.

Figure 8. ADCP sw33, HOPS run in Jul10/PJH7/, (upper 2 panels): z7m, (bottom 2 panels): z67m.

Figure 9. ADCP sw33, HOPS run in Jul10/PJH8/, (upper 2 panels): z7m, (bottom 2 panels): z67m.