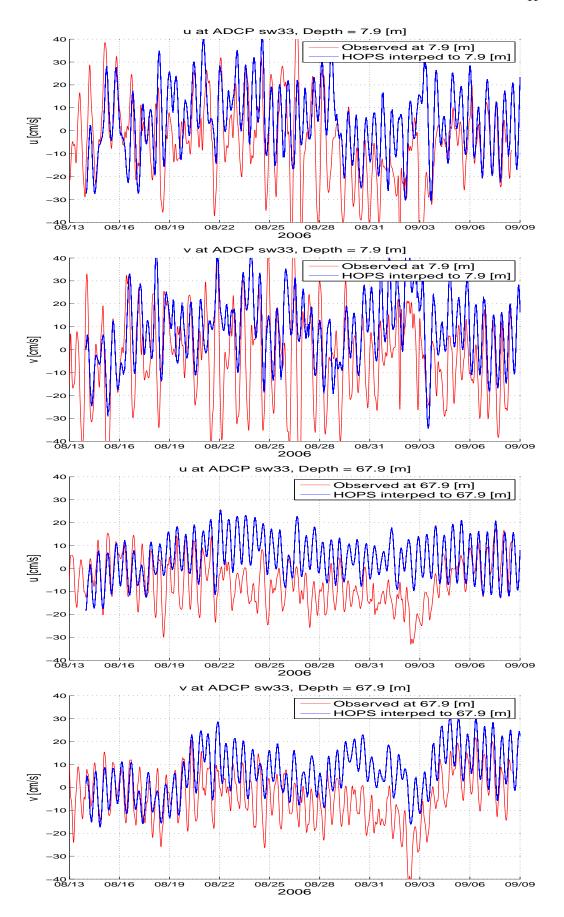

Figure 4. ADCP sw33, HOPS run in Jul10/PJH3/, (upper 2 panels): z7m, (bottom 2 panels): z67m.

Figure 5. ADCP sw33, HOPS run in Jul10/PJH4/, (upper 2 panels): z7m, (bottom 2 panels): z67m.

Figure 6. ADCP sw33, HOPS run in Jul10/PJH5/, (upper 2 panels): z7m, (bottom 2 panels): z67m.

Figure 7. ADCP sw33, HOPS run in Jul10/PJH6/, (upper 2 panels): z7m, (bottom 2 panels): z67m.

Figure 8. ADCP sw33, HOPS run in Jul10/PJH7/, (upper 2 panels): z7m, (bottom 2 panels): z67m.

Figure 9. ADCP sw33, HOPS run in Jul10/PJH8/, (upper 2 panels): z7m, (bottom 2 panels): z67m.