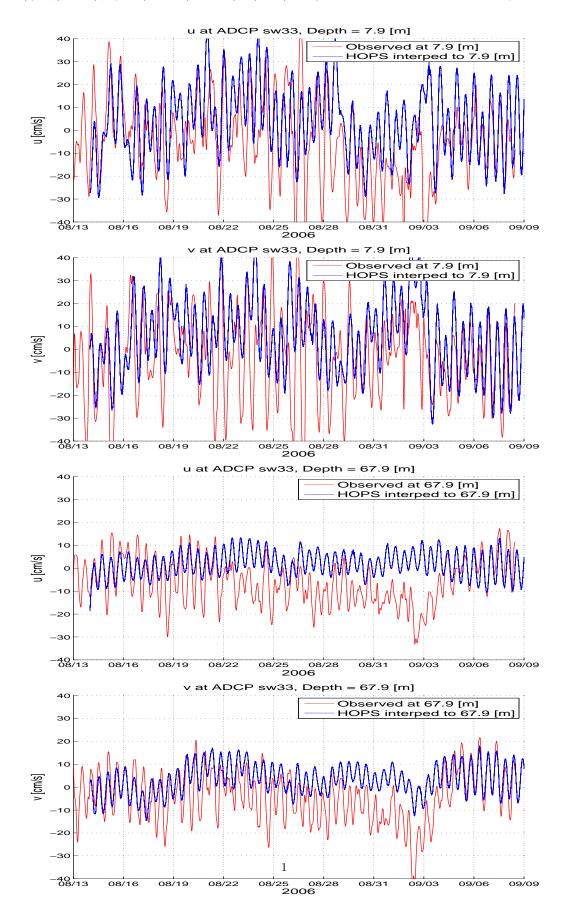

Figure~1.~~ADCP~sw33,~HOPS~run~in~Jul10/PJH0/,~(upper~2~panels):~z7m,~(bottom~2~panels):~z67m.

Figure 2. ADCP sw33, HOPS run in Jul10/PJH1/, (upper 2 panels): z7m, (bottom 2 panels): z67m.

Figure 3. ADCP sw33, HOPS run in Jul10/PJH2/, (upper 2 panels): z7m, (bottom 2 panels): z67m.